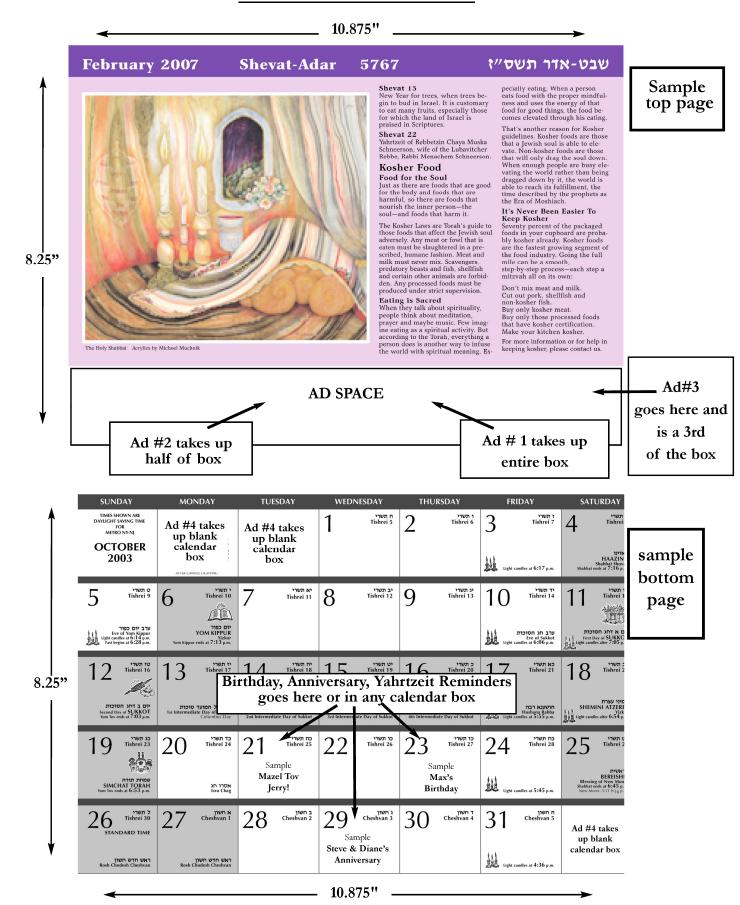

PRICE AND SIZE CHART FOR ADVERTISEMENTS (PAGE 2)

## PRICE AND SIZE CHART FOR ADVERTISEMENTS

See page 2 for sample calendar page and for exact location of ad on calendar page

Ad #1 – 10.875" / 2"

1 month \$600

2-3 months \$550 each month

4 - 6 months \$525 each month

6-13 months \$500 each month

**Ad#2** 

This ad is 5.4" / 2"

Prices for ad #2

1 month \$350

2-3 months \$325 each month

4 - 6 months \$300 each month

7 -13 months \$275 each month

Ad#3
Business card size
This ad is 3.875" / 2"

Prices for ad #3

1 month \$225

2-13 months \$200 each month

Ad#4

This ad is 1.5" / 1.375"

(This "box ad" is recommended for multiple advertisements or greetings/dedications) Prices for ad #4

1 month \$175

2-3 months \$150 each month

4 - 6 months \$125 each month

7 -13 months \$100 each month

Birthday, Anniversary, Yahrtzeit ..... \$36 per listing

## Sample pages of the Jewish Art Calendar 8.25"/ 10.875" <u>Calendar is in full color</u>